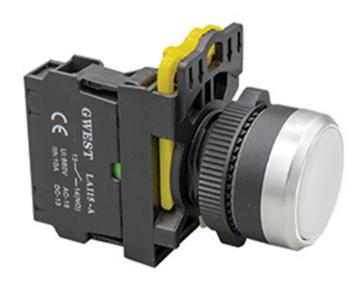

### **DESCRIPTION**

The main body of push buttons adopts zinc alloy and high-grade anti-flame plastic. It is necessary to press directly on the operator surface. It has a structure that prevents accidental pressing. The button and the button ring are at the same height.

#### **FEATURES**

It has a chrome metal protective frame.

Three or five contact blocks can be mounted in a row.

High electrical values.

Easy assembly without requiring any equipment.